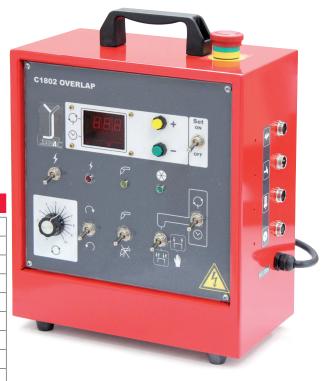

## **Control Systems**

## Control unit series for PRO turntables with HF protection

## Features

- Forward / reverse operation.
- Stepless speed control.
- Welding Torch ON/OFF.
- Overlap welding adjustable
- Adjuster for turning time, 2-Cycle / 4-Cycle
- Rotational speed display
- COM-1803 with Speeddisplay

| Model                  | COM-1802                                   | COM-1803       |
|------------------------|--------------------------------------------|----------------|
| Supply voltage         | A1:AC 110V/60 Hz/4A A2:AC 220V/50 Hz/3A    |                |
| Motor power            | DC 90V / 150W                              |                |
| Rotating direction     | cw / ccw                                   |                |
| Overlap (Limit switch) | 0 to 166 sec. (digital display, unit 10Hz) |                |
| Timer (Limit switch)   | 0 to 166 sec. (digital display, unit 10Hz) |                |
| Welding at the start   | 2-cycle                                    |                |
| Brake                  | magnetic                                   |                |
| HF-Protection          | 100%                                       |                |
| Start                  | Foot switch (2m cable)                     |                |
| Item no.               | 02.30.80.10120 (old:71801171)              | 02.30.80.10125 |