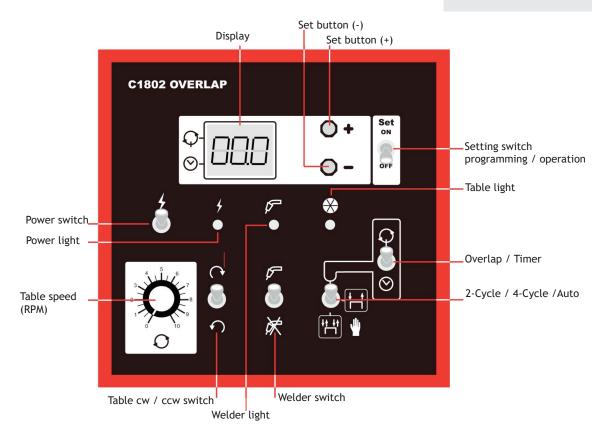

## Features

- Forward / reverse operation.
- Stepless speed control.
- Welding Torch ON/OFF.
- Overlap welding adjustable
- Adjuster for turning time, 2-Cycle / 4-Cycle
- Rotational speed display
- COM-1803 with Speeddisplay

| Model                  | COM-1802                                   | COM-1803       |
|------------------------|--------------------------------------------|----------------|
| Supply voltage         | A1:AC 110V/60 Hz/4A A2:AC 220V/50 Hz/3A    |                |
| Motor power            | DC 90V / 150W                              |                |
| Rotating direction     | cw / ccw                                   |                |
| Overlap (Limit switch) | 0 to 166 sec. (digital display, unit 10Hz) |                |
| Timer (Limit switch)   | 0 to 166 sec. (digital display, unit 10Hz) |                |
| Welding at the start   | 2-cycle                                    |                |
| Brake                  | magnetic                                   |                |
| HF-Protection          | 100%                                       |                |
| Start                  | Foot switch (2m cable)                     |                |
| Item no.               | 02.30.80.10120 (old:71801171)              | 02.30.80.10125 |