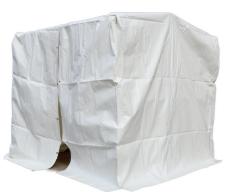

### Description

Welders Tent 2x2 FR reinforced PVC Cover for Welders Tent 2x2 FR reinforced PVC

## Description

The Parweld Welding Tent (Multi-purpose Shelter) is a ready foldaway mobile shelter, fabricated using a sturdy zinc-plated tubular steel. The shelter has a heavy-duty welded flame retardant reinforced PVC cover and heavy-duty canvas. The cover has a toggle corded access on two facing sides, which enables easy access for both personnel and machinery. It can be used as a welding shelter, a work shelter or a site hut.

## Shipping

The welder's tent is supplied boxes one for the cover and one for the steel framing.