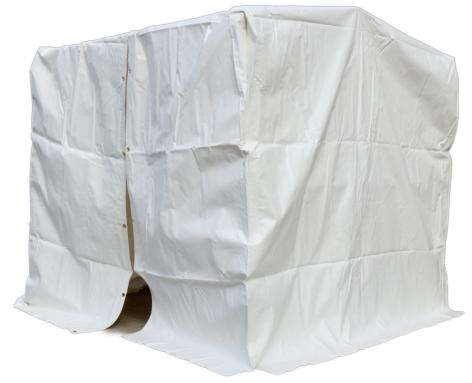

## Description

The Parweld Welding Tent (Multi-purpose Shelter) is a ready foldaway mobile shelter, fabricated using a sturdy zinc-plated tubular steel. The shelter has a heavy-duty welded flame retardant reinforced PVC cover and heavy-duty canvas. The cover has a toggle corded access on two facing sides, which enables easy access for both personnel and machinery. It can be used as a welding shelter, a work shelter or a site hut.