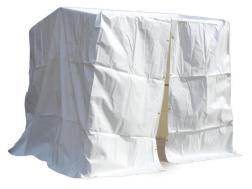

## Description

The Parweld Welding Tent (Multi-purpose Shelter) is a ready foldaway mobile shelter, fabricated using a sturdy zinc-plated tubular steel. The shelter has a heavy-duty welded flame retardant reinforced PVC cover and heavy-duty canvas. The cover has a toggle corded access on two facing sides, which enables easy access for both personnel and machinery. It can be used as a welding shelter, a work shelter or a site hut.