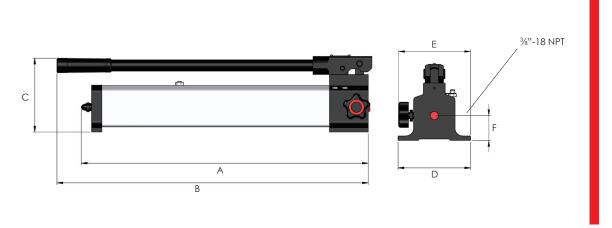

| Model                                                               | Valve<br>type | Displacement per stroke (cm³) |                       | Usable oil        | Handle effort | Weight | Dimensions (mm) |     |     |     |     |    |
|---------------------------------------------------------------------|---------------|-------------------------------|-----------------------|-------------------|---------------|--------|-----------------|-----|-----|-----|-----|----|
| number                                                              |               | 1 <sup>st</sup> stage         | 2 <sup>nd</sup> stage | capacity (litres) | (kg)          | (kg)   | A               | В   | С   | D   | E   | F  |
| Two stage hand operated pumps for single acting cylinders and tools |               |                               |                       |                   |               |        |                 |     |     |     |     |    |
| HP211                                                               | 2-way         | 12.9                          | 1                     | 0.5               | 27            | 2.0    | 333             | 388 | 135 | 100 | 125 | 40 |
| HP212                                                               | 2-way         | 12.9                          | 2.3                   | 1                 | 40            | 4.0    | 560             | 610 | 140 | 100 | 125 | 40 |
| HP232                                                               | 2-way         | 12.9                          | 2.3                   | 2                 | 40            | 6.9    | 560             | 610 | 160 | 140 | 155 | 50 |
| HP252                                                               | 2-way         | 12.9                          | 2.3                   | 5                 | 40            | 9.6    | 588             | 610 | 160 | 168 | 145 | 50 |
| Two stage hand operated pumps for double acting cylinders and tools |               |                               |                       |                   |               |        |                 |     |     |     |     |    |
| HP232D                                                              | 4-way         | 12.9                          | 2.3                   | 2                 | 40            | 8.7    | 580             | 625 | 160 | 140 | 175 | 30 |
| HP252D                                                              | 4-way         | 12.9                          | 2.3                   | 5                 | 40            | 13.6   | 60:             | 625 | 160 | 168 | 175 | 30 |