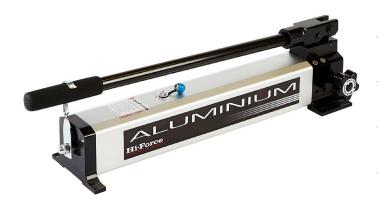

## **HP | MANUALLY OPERATED PUMPS - ALUMINIUM**

## Six models with choice of control valve

- ▶ Oil reservoir capacity up to 5 litres
- ▶ Lightweight aluminium construction with external pressure release valve and factory set safety relief valve
- ▶ Changeover pressure is 14 bar
- ▶ Low handle effort and ergonomic grip for easy operation