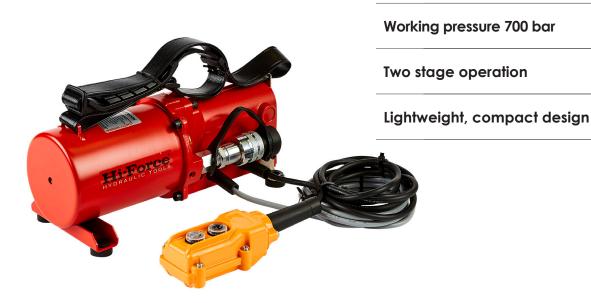

## HEP1 | ELECTRIC DRIVEN LIGHTWEIGHT MINI PUMPS WITH CARRYING STRAP

- ▶ Oil reservoir capacity 0.8 litres
- ▶ Choice of 110 or 240 volt single phase electric motor with 2-way electric solenoid valve
- ▶ Internal safety overload valve
- Remote hand pendant controller with 3 metres length cable
- ▶ Supplied with handy carrying strap