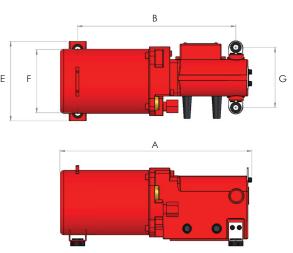

| Dimensions (mm) |     |     |     |     |     |     |  |  |  |  |
|-----------------|-----|-----|-----|-----|-----|-----|--|--|--|--|
| A               | В   | С   | D   | E   | F   | G   |  |  |  |  |
| 333             | 269 | 140 | 139 | 138 | 110 | 105 |  |  |  |  |
| 333             | 269 | 140 | 139 | 138 | 110 | 105 |  |  |  |  |