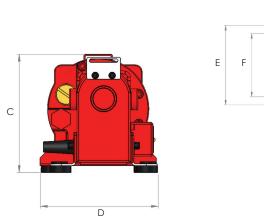

| Dimensions (mm) |     |     |     |     |     |     |  |  |  |  |
|-----------------|-----|-----|-----|-----|-----|-----|--|--|--|--|
| A               | В   | С   | D   | E   | F   | G   |  |  |  |  |
| 333             | 269 | 140 | 139 | 138 | 110 | 105 |  |  |  |  |
| 333             | 269 | 140 | 139 | 138 | 110 | 105 |  |  |  |  |