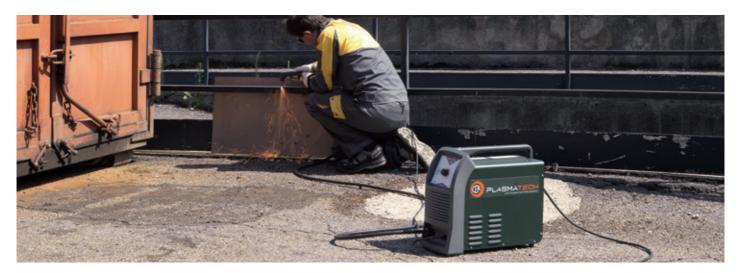

## **SHARK 25 compressor**

Lightweight and handy, SHARK 25 compressor plasma cutting equipment, thanks to its built-in compressor, single-phase input, portability and flexibility in use, is the ideal solution for all maintenance jobs. SHARK 25 compressor is the best choice also for light fabrication work, agriculture and car body repairs.