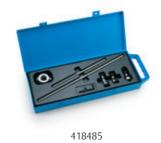

## **ORDER INFORMATION**

| CODE         | MANUAL CUTTING                                                                                                                                                                          |  |
|--------------|-----------------------------------------------------------------------------------------------------------------------------------------------------------------------------------------|--|
| 004390       | SHARK 25 Compressor 230V-1 Ph<br>with SK25 torch, 4mm² / 3,2m ground cable &<br>Consumable starting kit with: 2 Electrodes,<br>1 Nozzle ø 0,65 (10-20 A),<br>2 Nozzles ø 0,80 (20-30 A) |  |
| PLASMA TORCH |                                                                                                                                                                                         |  |
| 022031       | Torch <b>SK25</b> 4 m 25 A direct connection                                                                                                                                            |  |
| 343961       | Consumable <b>Starting Kit</b> for SK25: 2 Electrodes, 1 Nozzle ø 0,65 (10-20 A), 2 Nozzles ø 0,80 (20-30 A)                                                                            |  |
| ACCESSORIES  |                                                                                                                                                                                         |  |
| 418485       | Compass for SK25 torch                                                                                                                                                                  |  |
| 410681       | Wheeled torch holder                                                                                                                                                                    |  |
| 234926       | Transport Trolley CTP 10                                                                                                                                                                |  |