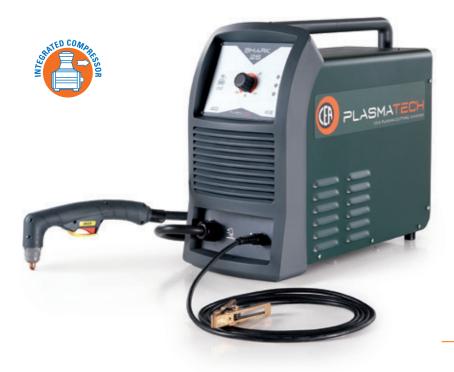

## **SHARK 25 compressor**

Lightweight and handy, SHARK 25 compressor plasma cutting equipment, thanks to its built-in compressor, single-phase input, portability and flexibility in use, is the ideal solution for all maintenance jobs. SHARK 25 compressor is the best choice also for light fabrication work, agriculture and car body repairs.

- ✓ SK25 Back Striking technology torch with coaxial cable
- ✓ Built-in compressor
- ✓ Portability and flexibility in the use
- ✓ Electronic control for an excellent cutting quality

- ▶ Possibility of cutting grids and perforated lamination sheets
- ► Contact cutting possibility
- ► Torch with pilot arc
- $\blacktriangleright$  Cutting parameter stability within  $\pm 15\%$  mains voltage fluctuations
- ► Air filter incorporated into the compressor
- ▶ Metallic main structure with shockproof fibre compound front frame
- ▶ Sloping front control panel, easy to read and adjust and highly visible from any direction
- ▶ Electric protection on the torch for the maximum safety of the operator