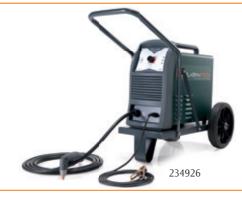

## **ORDER INFORMATION**

| CODE         | MANUAL CUTTING                                                                                                                                                                          |  |
|--------------|-----------------------------------------------------------------------------------------------------------------------------------------------------------------------------------------|--|
| 004390       | SHARK 25 Compressor 230V-1 Ph<br>with SK25 torch, 4mm² / 3,2m ground cable &<br>Consumable starting kit with: 2 Electrodes,<br>1 Nozzle ø 0,65 (10-20 A),<br>2 Nozzles ø 0,80 (20-30 A) |  |
| PLASMA TORCH |                                                                                                                                                                                         |  |
| 022031       | Torch <b>SK25</b> 4 m 25 A direct connection                                                                                                                                            |  |
| 343961       | Consumable <b>Starting Kit</b> for SK25: 2 Electrodes, 1 Nozzle ø 0,65 (10-20 A), 2 Nozzles ø 0,80 (20-30 A)                                                                            |  |
| ACCESSORIES  |                                                                                                                                                                                         |  |
| 418485       | Compass for SK25 torch                                                                                                                                                                  |  |
| 410681       | Wheeled torch holder                                                                                                                                                                    |  |
| 234926       | Transport Trolley CTP 10                                                                                                                                                                |  |