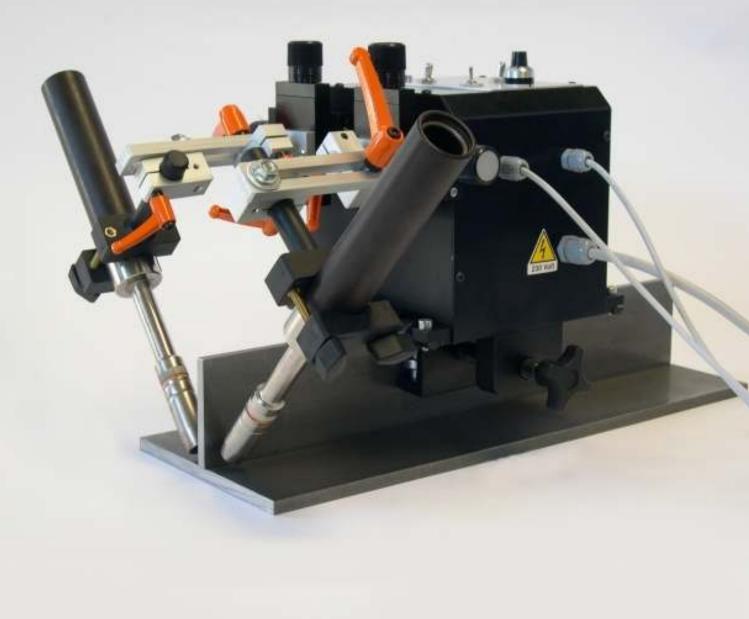

## Tortuga TRACKLESS CARRIAGE

### This version has 2 special wheels with the same shape of the holland profile (stiffner). This wheel are adjustable so, this model can run on profile from 80 to 400 mm of height

The Tortuga STW is available for 1 or 2 torches

Power input 42-48 VAC on demand

**Tortuga STW** 

A sample of application on flat panel: thickness 20 mm and height 400 mm