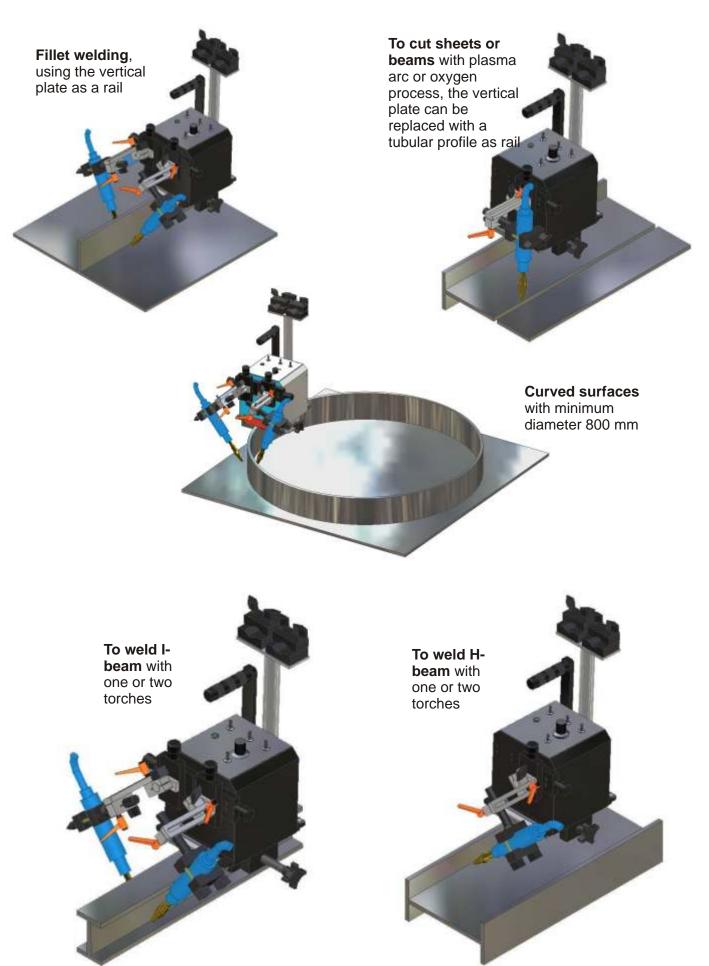

### Tortuga STW1 o 2

Is made for holland profile (stiffeners for shipyard) both model can have 2 different controls: BASE for continuous welding and PULSE for stitch or continuous welding

### This version has 2 special wheels with the same shape of the holland profile (stiffner). This wheel are adjustable so, this model can run on profile from 80 to 400 mm of height

The Tortuga STW is available for 1 or 2 torches