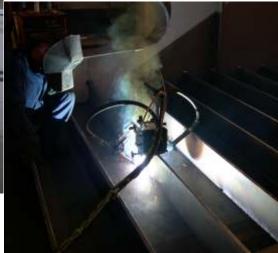

### This version has 2 special wheels with the same shape of the holland profile (stiffner). This wheel are adjustable so, this model can run on profile from 80 to 400 mm of height

The Tortuga STW is available for 1 or 2 torches

Power input 42-48 VAC on demand

**Tortuga STW** 

A sample of application on flat panel: thickness 20 mm and height 400 mm