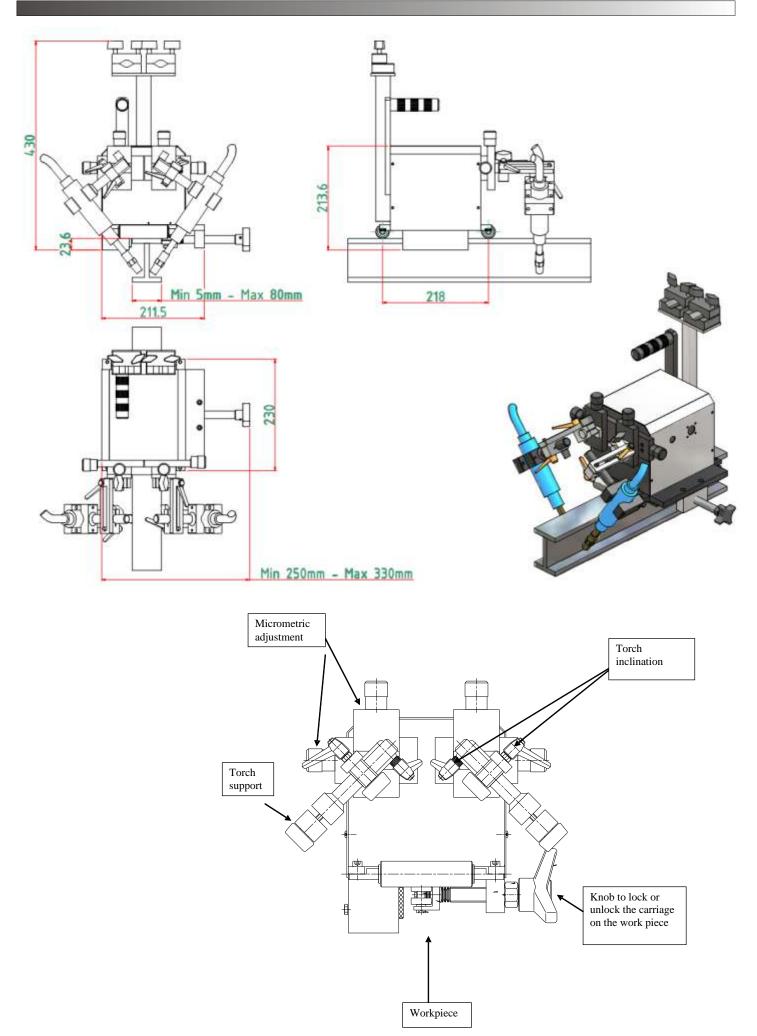

### Functions Tortuga BASE:

- 1 Switch ON-OFF
- 2 Weld/no weld switch torch 1
- 3 Weld/no weld switch torch 2
- 4 10 turn speed potentiometer
- 5 Switch run-stop

### Functions Tortuga PULSE:

- 6 Display for this indications: speed in cm/min 000 cm/min weld lenght in 00,0 cm no wled lenght in 00,0 cm
- 7 Setting of: speed, weld lenght and no weld lenght
- 8 Function selection: to select the 3 parameters to set with knob 7
- 9 RUN-STOP switch
- 10 Carriage delay after each arc ignition
- 11 Mode selection: continuous or sticth welding,

during the no weld lenght the carriage will move at max speed

- 12 Weld/no weld switch torch 1
- 13 Weld/no weld switch torch 2
- 14 Switch ON-OFF

for both models:

- 15 torch cables support
- 16 Torch start connection
- 17 power cord 2 mt