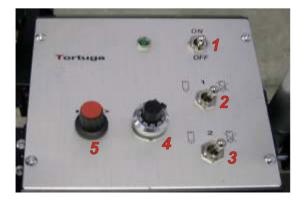

### Functions Tortuga BASE:

- 1 Switch ON-OFF
- 2 Weld/no weld switch torch 1
- 3 Weld/no weld switch torch 2
- 4 10 turn speed potentiometer
- 5 Switch run-stop