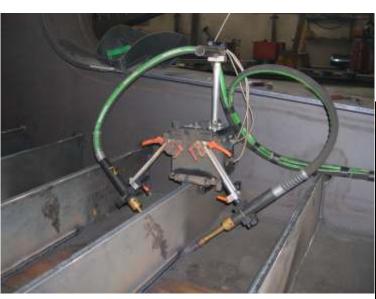

### This version has 2 special wheels with the same shape of the holland profile (stiffner). This wheel are adjustable so, this model can run on profile from 80 to 400 mm of height

The Tortuga STW is available for 1 or 2 torches

Power input 42-48 VAC on demand

**Tortuga STW** 

A sample of application on flat panel: thickness 20 mm and height 400 mm