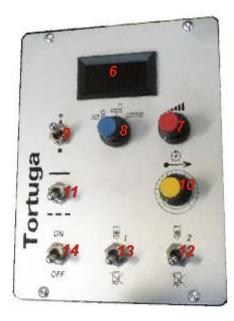

### Functions Tortuga PULSE:

- 6 Display for this indications: speed in cm/min 000 cm/min weld lenght in 00,0 cm no wled lenght in 00,0 cm
- 7 Setting of: speed, weld lenght and no weld lenght
- 8 Function selection: to select the 3 parameters to set with knob 7
- 9 RUN-STOP switch
- 10 Carriage delay after each arc ignition
- 11 Mode selection: continuous or sticth welding,

during the no weld lenght the carriage will move at max speed

- 12 Weld/no weld switch torch 1
- 13 Weld/no weld switch torch 2
- 14 Switch ON-OFF

for both models:

- 15 torch cables support
- 16 Torch start connection
- 17 power cord 2 mt