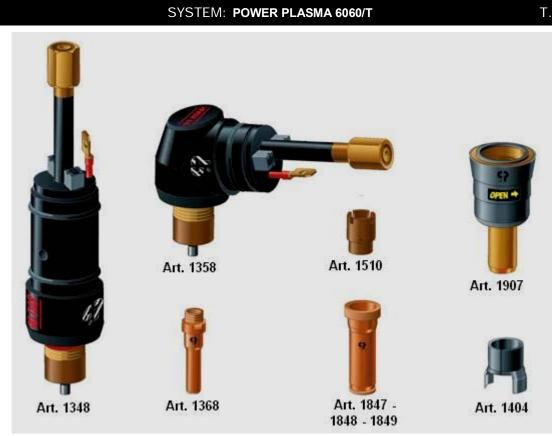

| Art.    | Description                                                                                                           |
|---------|-----------------------------------------------------------------------------------------------------------------------|
| 1214    | Cebora CP91 MAR hand torch with central adaptor. 6 m length (18 ft)                                                   |
| 1214.20 | Cebora CP91 MAR hand torch with central adaptor. 12 m length (36 ft)                                                  |
| 1215    | Cebora CP91 MAR hand torch with direct connection. 6 m length (18 ft)                                                 |
| 1218.50 | Cebora CP90 DAR torch for profile machine, with central adaptor. 6 m long (18 ft). Shielded.                          |
| 1218.90 | Cebora CP90 DAR torch for profile machine, with central adaptor. 12 m long (36 ft). Shielded.                         |
| 1358    | Body for CP91 MAR hand torches                                                                                        |
| 1348    | Body for CP90 DAR torches for profile machine                                                                         |
| 1847    | Ø 1.0 mm long nozzles (10 pieces). For contact cutting (for CP91 MAR torches only). Can be used between 20 and 50 Amp |
| 1848    | Ø 1.2 mm long nozzles (10 pieces). Can be used between 45 and 70 Amp.                                                 |
| 1849    | Ø 1.3 mm long nozzles (10 pieces). Can be used between 45 and 90 Amp.                                                 |
| 1368    | Long electrodes (5 pieces). Can be used between 20 and 90 Amp.                                                        |
| 1510    | Swirl rings (2 pieces)                                                                                                |
| 1907    | Nozzle holder with protection                                                                                         |
| 1404    | Spacing bushes with 2 points (3 pieces) (for CP91 MAR torches only)                                                   |
| 163     | Wheeled compasses for CP91 MAR hand torches                                                                           |
| 153     | Wheeled torch holder for CP91 MAR hand torches                                                                        |