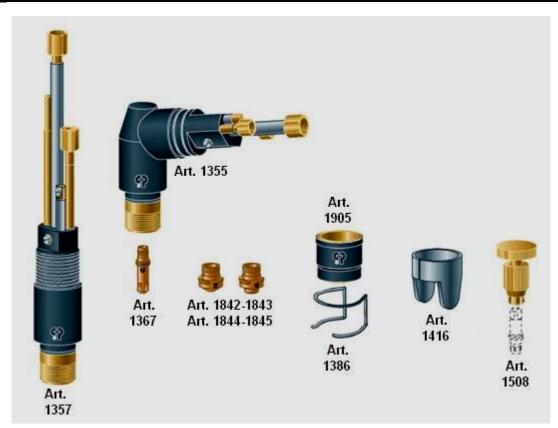

SYSTEM: Plasma 163 T.Bentsen AS

| Art.    | Description                                                                                                                                 |
|---------|---------------------------------------------------------------------------------------------------------------------------------------------|
| 1232    | Cebora CP200 MAC hand torch with central adaptor. 6 m long (18 ft). Water cooled.                                                           |
| 1232.10 | Cebora CP200 MAC hand torch with central adaptor. 9 m long (27 ft). Water cooled.                                                           |
| 1234    | Cebora CP200 DAC torch for profile machine with central adaptor. 6 m long (18 ft.) Water cooled. <b>Shielded</b> .                          |
| 1234.10 | Cebora CP200 DAC torch for profile machine with central adaptor. 9 m long (27 ft.) Water cooled. <b>Shielded</b> .                          |
| 1235    | Cebora CP200 DAC torch for profile machine with central adaptor. 4 m long (12 ft.) Water cooled. <b>Shielded</b> . For HV16 unit (art. 482) |
| 1355    | Body for hand torches                                                                                                                       |
| 1357    | Body for torches for profile machine                                                                                                        |
| 1842    | Ø 1.0 mm nozzles (10 pieces). Can be used between 20 and 50 Amp.                                                                            |
| 1843    | Ø 1.3 mm nozzles (10 pieces). Can be used between 40 and 90 Amp.                                                                            |
| 1844    | Ø 1.6 mm nozzles (10 pieces). Can be used between 80 and 120 Amp.                                                                           |
| 1845    | Ø 1.8 mm nozzles (10 pieces). Can be used between 110 and 150 Amp.                                                                          |
| 1367    | Electrodes (10 pieces). Can be used between 20 and 200 Amp.                                                                                 |
| 1905    | Nozzle holder                                                                                                                               |
| 1386    | Spacing springs (5 pieces) for CP200 MAR hand torches                                                                                       |
| 1416    | Spacing bushes with 2 points (3 pieces) for CP200 MAR hand torches                                                                          |
| 1508    | Extractor for electrode                                                                                                                     |
| 1397    | Stainless steel diffuser (5 pieces)                                                                                                         |
| 164     | Wheeled compasses for CP200 MAR hand torches                                                                                                |
| 156     | Wheeled torch holder for CP200 MAR hand torches                                                                                             |