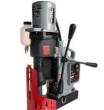

#### HM-50

Cutter Capacity - 50mm Diameter x 2" Depth of Cut Twist Drill Capacity- 2MT/ 23mm

220v Part No. DRILL-HM50/2

#### **Other Options Available**

Tapping Version, With reversable Motor, Variable Speed Tapping Capacity - M20

220v Part No. DRILL-HM50T/2