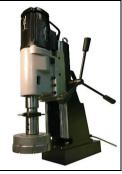

## HM-140T - \*\*New for 2016\*\*

Cutter Capacity - 140mm Diameter x 6" Depth of Cut Twist Drill Capacity - 4MT / 47mm Tapping Capacity - M42

230v Part No. DRILL -HM140T/2