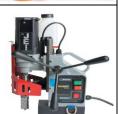

### HM-40

Cutter Capacity - 40mm Diameter x 2" Depth of Cut Twist Drill Capacity - 13mm

230v Part No DRILL-HM40/2