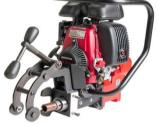

# Rail Petrol

Cutter Capacity - 36mm Diameter x 2" Depth of Cut

Includes 1 set of Rail Formers to be specified by customer

Part No. DRILL-RAIL/P