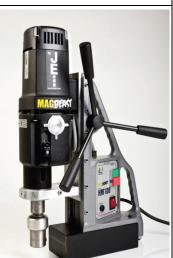

### Magbeast 2

Cutter Capacity - 50mm Diameter x 2" Depth of Cut Twist Drill Capacity - 2MT 23mm

230v Part No. DRILL -MB2/2