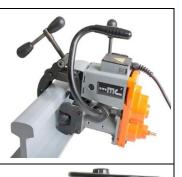

# Rail Electric

Cutter Capacity - 36mm Diameter x 2" Depth of Cut

Includes 1 set of Rail Formers to be specified by customer

Part No. DRILL-RAIL/E1

Part No. DRILL-RAIL/E2