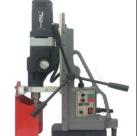

### HM-40

Cutter Capacity - 40mm Diameter x 2" Depth of Cut Twist Drill Capacity - 13mm

230v Part No DRILL-HM40/2