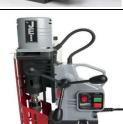

## HM-100

Cutter capacity - 100mm x 4" Depth of Cut Twist Drill Capacity - 3MT/32mm

220v Part No. HM100/2

Other Options Available Tapping Version, With reversable Motor, Variable Speed Tapping Capacity - M30

220v Part No. DRILL-HM100T/2

With Tapping Version and 360 degree Swivel Base

220v Part No. DRILL-HM100TS/2