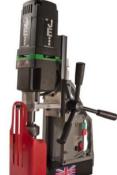

### Minibeast

Cutter Capacity - 35mm Diameter x 2" Depth of Cut Twist Drill Capacity - 12mm (use JEITD-SET)

230v Part No. DRILL -19042

# Minibeast Auto

Cutter Capacity - 35mm Diameter x 2" Depth of Cut Twist Drill Capacity - 12mm (use JEITD-SET)

230v Part No. DRILL -19042A