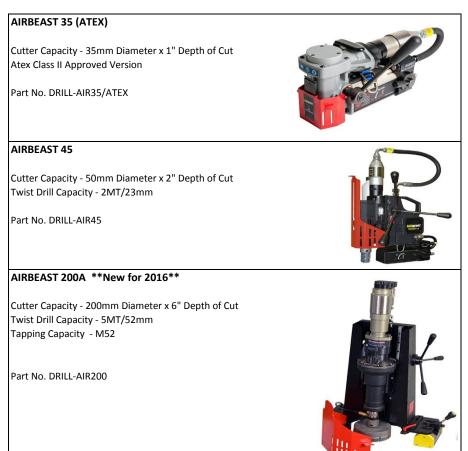

r Capacity - 35mm Diameter x 35mm L TCT Cutter \*\*Unique Feature\*\*

230v Part No. DRILL -LP35P/2

### Magbeast 2

Cutter Capacity - 50mm Diameter x 2" Depth of Cut Twist Drill Capacity - 2MT 23mm

230v Part No. DRILL -MB2/2

### Magbeast 4

Cutter Capacity - 110mm Diameter x 4" Depth of Cut Twist Drill Capacity - 4MT / 47mm

230v Part No. DRILL -MB2/2

## HM-140T - \*\*New for 2016\*\*

Cutter Capacity - 140mm Diameter x 6" Depth of Cut Twist Drill Capacity - 4MT / 47mm Tapping Capacity - M42

230v Part No. DRILL -HM140T/2

## Magbeast 5 - \*\*The World's Largest Magnetic Drill

Cutter Capacity - 200mm Diameter x 6" Depth of Cut Twist Drill Capacity -5MT / 52mm Tapping Capacity - M52

230v Part No. DRILL -MB5/2









## **Specialised Drilling Machines**

#### **Pneumatic Machines**



## **Rail Drilling Machines**

# Rail Electric

Cutter Capacity - 36mm Diameter x 2" Depth of Cut

Includes 1 set of Rail Formers to be specified by customer

Part No. DRILL-RAIL/E1

Part No. DRILL-RAIL/E2

# Rail Petrol

Cutter Capacity - 36mm Diameter x 2" Depth of Cut

Includes 1 set of Rail Formers to be specified by customer

Part No. DRILL-RAIL/P